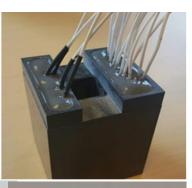

## **Design and Manufacturing Capabilities**

- DWV: proven designs up to 48kV between windings
- · Corona: proven designs up to 10kV AC between windings
- Manufacturing practices developed and proceduralized to achieve corona-free product:
  - Rounded solder joints and tactical lead placement in order to minimize risk of arcing
  - Adequate margins between windings and insulation
  - Insulation protection between windings and over connections
- · Unique materials experience to achieve high operating temperatures, dissipation and dielectric
  - Encapsulation material and hardeners
  - Liquid and layer insulation types
  - Specific filler materials selected for reducing CTEs, improving temperature attributes and electrical strength
- Vacuum Impregnation & Pressure Curing
  - Developed in-house equipment in order to varnish encapsulate under vacuum to ensure corona-free product
  - Custom procedures developed for vacuum or pressure curing to ensure void-free product
  - Vacuum drawn as low as 0.1 Torr; selectively chosen pressures for certain varnishes used
- · Custom molding materials and capabilities to protect design from environment and provide ability to assimilate design to a custom defined space (shape of final product)